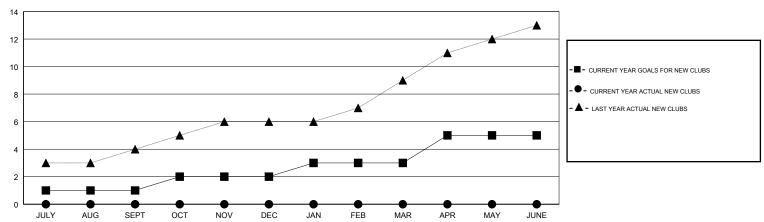

#### GOALS AND ACTUAL NEW CLUBS CUMULATIVE

# LOCATION INDONESIA

**GMT CA** 

| Clubs         |               |           |               | Members               |                           |                         |                                              |
|---------------|---------------|-----------|---------------|-----------------------|---------------------------|-------------------------|----------------------------------------------|
|               | RESULTS FOR   | 2018-2019 |               | RESULTS FOR 2018-2019 |                           |                         |                                              |
| QUARTER       | NEW CLUB GOAL | NEW CLUBS | DROPPED CLUBS | QUARTER               | MEMBER GROWTH NET<br>GOAL | MEMBER GROWTH<br>ACTUAL | DROPPED MEMBERS ACTUAL (including transfers) |
| JULY/AUG/SEPT | 1             | 0         | 1             | JULY/AUG/SEPT         | 45                        | 16                      | 1                                            |
| OCT/NOV/DEC   | 1             | 0         | 0             | OCT/NOV/DEC           | 55                        | 0                       | 0                                            |
| JAN/FEB/MAR   | 1             | 0         | 0             | JAN/FEB/MAR           | 75                        | 0                       | 0                                            |
| APR/MAY/JUNE  | 2             | 0         | 0             | APR/MAY/JUNE          | 75                        | 0                       | 0                                            |