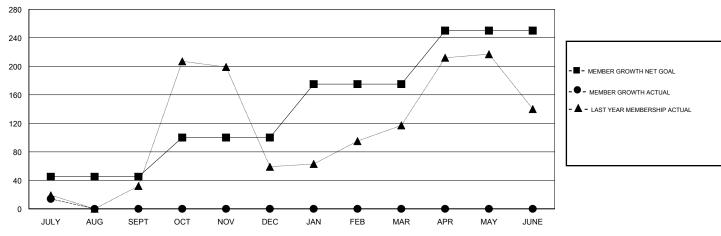

## GOALS AND ACTUAL MEMBERS CUMULATIVE

| DROPPED CLUBS: 1  DROPPED MEMBERS |   | 6 CLUBS OF 92 ADDED 1 OR MORE<br>NEW MEMBERS | GENDER DISTRIBUTION  MALE 849 (36.86%)  FEMALE 1,454 (63.14%)  Women Percentage Fiscal Year Goal: 60% |     |
|-----------------------------------|---|----------------------------------------------|-------------------------------------------------------------------------------------------------------|-----|
| DECEASED                          | 0 | CLICK HERE FOR CUMULATIVE                    | TOTAL FAMILY UNIT MEMBERS                                                                             | 430 |
| CLUB CANCELLED 0 OTHER 1          |   | MEMBERSHIP DATA                              | FAMILY MEMBERS PAYING HALF                                                                            |     |
| TOTAL                             | 1 |                                              | 5020                                                                                                  |     |

# LOCATION INDONESIA

**GMT CA** 

| Clubs         |               |           |               | Members               |                           |                         |                                              |
|---------------|---------------|-----------|---------------|-----------------------|---------------------------|-------------------------|----------------------------------------------|
|               | RESULTS FOR   | 2018-2019 |               | RESULTS FOR 2018-2019 |                           |                         |                                              |
| QUARTER       | NEW CLUB GOAL | NEW CLUBS | DROPPED CLUBS | QUARTER               | MEMBER GROWTH NET<br>GOAL | MEMBER GROWTH<br>ACTUAL | DROPPED MEMBERS ACTUAL (including transfers) |
| JULY/AUG/SEPT | 1             | 0         | 1             | JULY/AUG/SEPT         | 45                        | 16                      | 1                                            |
| OCT/NOV/DEC   | 1             | 0         | 0             | OCT/NOV/DEC           | 55                        | 0                       | 0                                            |
| JAN/FEB/MAR   | 1             | 0         | 0             | JAN/FEB/MAR           | 75                        | 0                       | 0                                            |
| APR/MAY/JUNE  | 2             | 0         | 0             | APR/MAY/JUNE          | 75                        | 0                       | 0                                            |